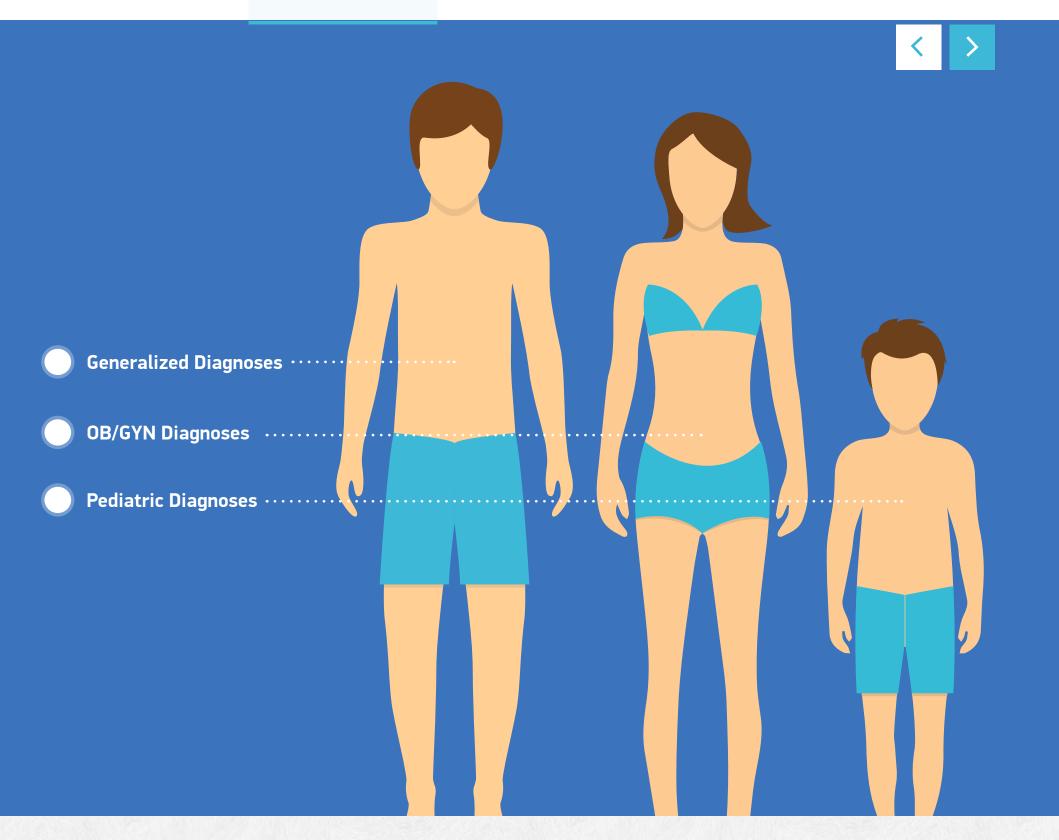

**Detects severity of illness** 

**Captures Risk Adjustment Co-morbidities** 

**Calculator: for more full diagnoses** 

Current visit diagnoses and procedure advice

About us What

What's Insight Ta

**Target** 

Specialist-Hospitalist

Quality

Insight Is good for: Healthcare systems | Academic & community hospitals | Large physician practices | Pediatric hospitals | Healthcare corporations

Insight is cloud- based software as a service (SaaS) compatible with Electronic Health Records (EHR)
Systems: Epic